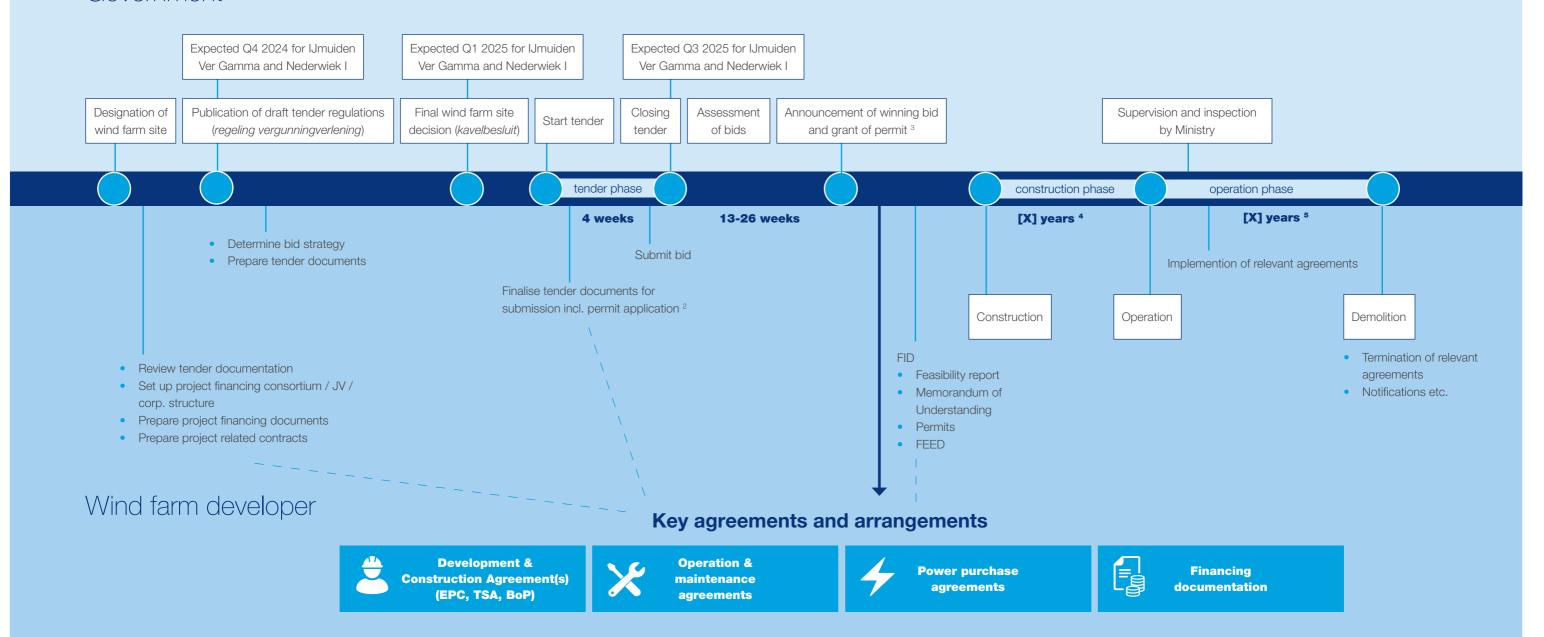

## A bird's eye view of an offshore wind project 1

## Government

<sup>1</sup> Subject to internal review, comments and changes.

<sup>2</sup> This depends on the criteria of the specific tender. For instance: applicants must comply with the comparative test with a financial offer as requested by the tender requirements for the IJmuiden Ver Alpha and Beta wind farm sites.

<sup>3</sup> Any interested party is entitled to object (bezwaar) this decision (besluit) within 6 weeks from the date of the decision.

<sup>4</sup> Term of construction depends on tender conditions.

<sup>5</sup> Term of operation depends on tender conditions.